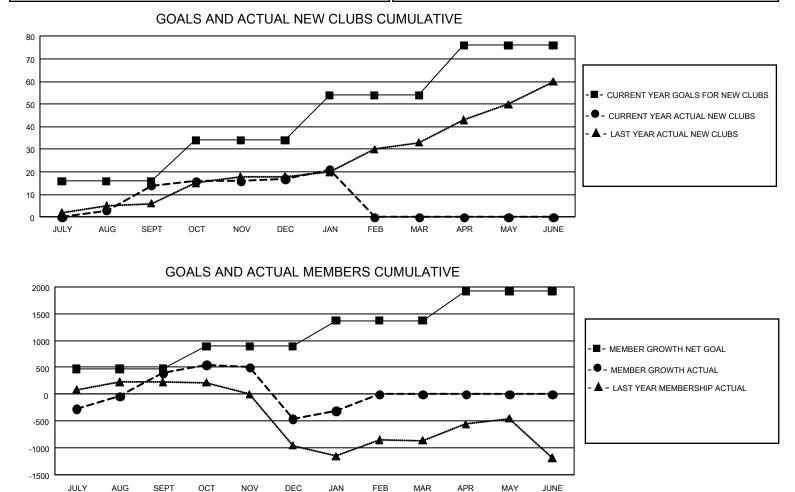

## GMT MONTHLY MEMBERSHIP PROGRESS REPORT

GMT Constitutional Area 5 - E, Group O

REPORT DOES NOT INCLUDE CLUBS IN UNDISTRICTED AREAS.

| Clubs<br>RESULTS FOR 2019-2020 |    |    |    | Members<br>RESULTS FOR 2019-2020 |       |       |       |
|--------------------------------|----|----|----|----------------------------------|-------|-------|-------|
|                                |    |    |    |                                  |       |       |       |
| JULY/AUG/SEPT                  | 48 | 14 | 18 | JULY/AUG/SEPT                    | 1,410 | 1,441 | 917   |
| OCT/NOV/DEC                    | 54 | 3  | 16 | OCT/NOV/DEC                      | 1,275 | 732   | 1,559 |
| JAN/FEB/MAR                    | 60 | 4  | 4  | JAN/FEB/MAR                      | 1,440 | 723   | 296   |
| APR/MAY/JUNE                   | 66 | 0  | 0  | APR/MAY/JUNE                     | 1,635 | 0     | 0     |